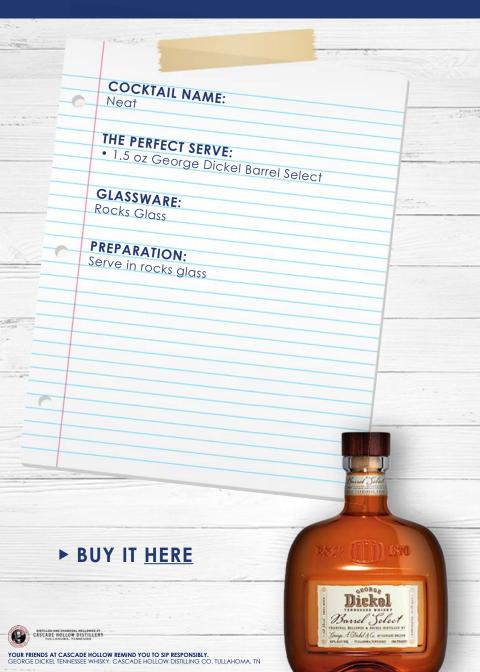

YOUR FRIENDS AT CASCADE HOLLOW REMIND YOU TO SIP RESPONSIBLY. GEORGE DICKEL TENNESSEE WHISKY. CASCADE HOLLOW DISTILLING CO. TULLAHOMA, TN

THE PERFECT SERVE:
1.5 oz George Dickel Single Barrel 9 Yr Old

GLASSWARE: Rocks Glass

PREPARATION: Serve over ice in a rocks glass.

-----

YOUR FRIENDS AT CASCADE HOLLOW REMIND YOU TO SIP RESPONSIBLY. GEORGE DICKEL TENNESSEE WHISKY, CASCADE HOLLOW DISTILLING CO. TULLAHOMA, TN