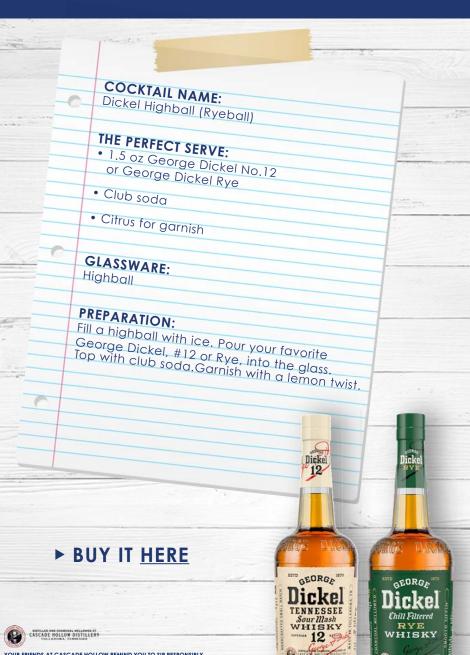

## COCKTAIL NAME: Dickel Daquiri

in the second to

- THE PERFECT SERVE: 1.5 oz George Dickel No.12 or George Dickel Rye
  - 0.75 oz fresh squeezed lime juice
  - 0.75 oz Simple Syrup

GLASSWARE: Coupe or Martini Glass

Build in a shaker tin. Add ice and shake PREPARATION: until diluted. Strain and serve in a coupe or martini glass. Garnish with a lemon wheel.

Dickel

GEORGE 1870

Sour Mash WHISKY

NON 12 NEW

lick

GEORGE

Chill Filtered

## BUY IT HERE

YOUR FRIENDS AT CASCADE HOLLOW REMIND YOU TO SIP RESPONSIBLY. GEORGE DICKEL TENNESSEE WHISKY, CASCADE HOLLOW DISTILLING CO. TULLAHOMA, TN